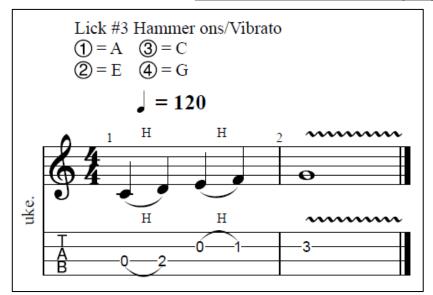

Ray will look at various soloing techniques including bending, hammer ons, pull offs, and the use of vibrato to create smooth and impressive licks. You'll have a chance to combine these techniques to create your own short improvisation, which you may choose to share during a lively and entertaining jam session at the end of the workshop.

#### **Getting Spicy with Embellishments**

Sunday 9 – 9:45 pm Majestic Palm In this workshop Ray will focus on some fun and simple ukulele licks and chord embellishments to spice up our ukulele sound. Using these embellishments, you'll have a chance to create your own short improvisations. We'll also take a look at some classic song introductions and adapt them to ukulele.



#### YOU Can Solo Too, Ray Cygrymus





#### YOU Can Solo Too, Ray Cygrymus







#### Getting Spicy With Embellishments, Ray Cygrymus

ISLAND STYLE INTRO by John Cruz

(1) = A (3) = C
(2) = E (4) = G

(3) = 120











"GCEA" Standard Tuning



C Luna Guitars - www.lunaguitars.com









Grateful Hosts of the TBUS Open Mic Every 4<sup>th</sup> Thursday Since 2010!

Great food, drink & live music

Voted "Best Safety Harbor Restaurant" 6 years in a row by Clearwater's *Best of the Bay* 

Like us on Facebook!













#### Tampa Bay Ukulele Society Facebook page

has announcements to upcoming events, discussions, as well as workshop and event videos. Go to:

https://www.facebook.com/groups/121478871264185

#### Tampa Bay Ukulele Society YouTube channel

presents monthly talent shows, Jay Nunes' open mics and jams, and beginner/advanced beginner/strummin' an