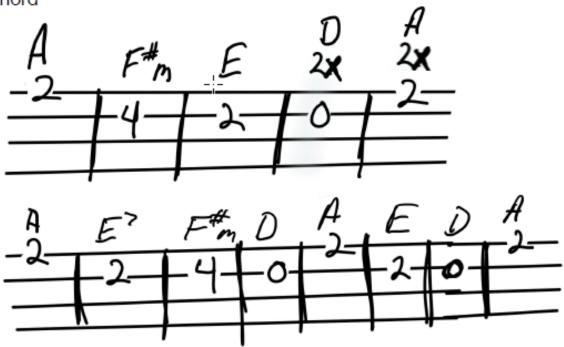

Now what?

In this workshop we are going to start at the very beginning (What are the strings) and by the end we will be playin a song. So let's go!

#### Bass Strings

Lowest to highest note E-A-D-G

Now just like with the uke, Bass tabs are written with the top string on the bottom



#### Plucking the strings

Finger vs Thumb

#### Learning the notes



#### How to Play Ubass, Devin Scott

#### **Scales**

Boooo. Am I right?

But scales are a great way to learn the notes and then help you pick notes to play later!

So bear with me here and let's learn a scale

G Scale



#### **Patterns**

So many patterns can be repeated on the bass in order to play in a different key



بن\_\_\_\_\_14

#### Playing the first song

An easy way to start out is to just play the root note of each chord







# Most important thing!

If you want to learn you have to

# PRACTICE!!!

# **Practice Tips**

- Start slow
- 2. One at a time
- Metronome
- 4. Set time aside
- 5. Enjoy

# **Thanks**



devinscottukulele@gmail.com Facebook - Devin Scott Ukulele

76

# **Workshops & Instructors**

#### Tiki Dave



With a background in classic rock, country, trop-rock, reggae, Hawaiian music, southern rock and the singer/songwriter tradition, Tiki Dave's repertoire is one big, delicious bowl of musical stew! Many know him from his weekly Ukuleleville Play-Along Parties, as well as his Sunday online performances, The Shaka Shack. But for anyone who has seen him perform live at various bars, clubs, restaurants, festivals and even cruise ships, you know that no matter what style of music he's playing an