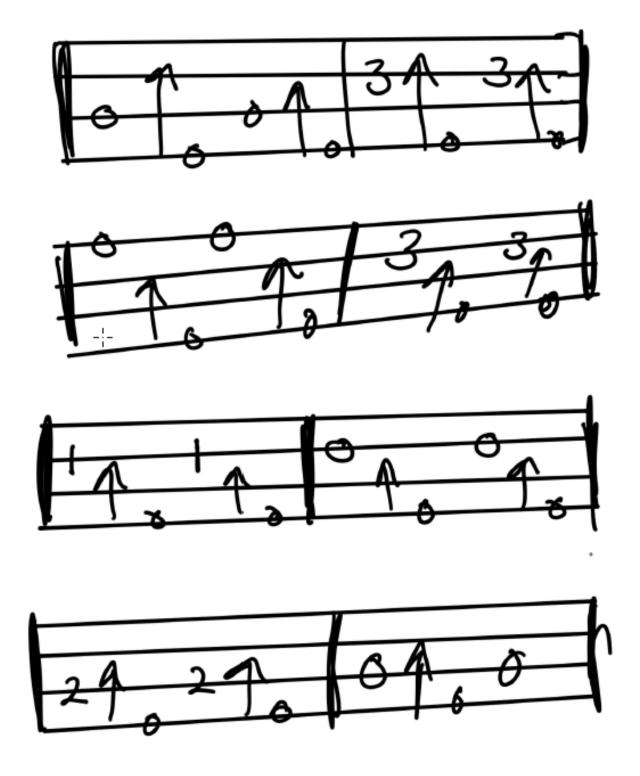

awhammer?

YES!! That is why you are here right!?! I do remember listening to The Quiet American and thinking there is no way that's even real and there is even less of a chance that I can learn it. The great news is that, as with basically everything, clawhammer can be broken down into step and learned as a sequence.. So let's go!

#### The 'BUM- DITTY'

- 1. Say it
- 2. Clap it
- 3. Strum it

#### **BUT HOW?**

I'm glad you asked

We are going to make our hand into "THE CLAW!!"
"BUM" will be a 'knock' on one string with the pointer
"DIT" will be a brush of a few strings with the pointer
"TY' Is a pluck of the top string with the thumb



#### Introduction to Clawhammer, Devin Scott

We don't have to always play the first (BUM) on the A string.



### **Holding Notes**







# The Song



# Most important thing!

If you want to learn you have to

# PRACTICE!!!

## **Practice Tips**

- 1. Start slow
- 2. One at a time  $_{
  m I}$
- 3. Metronome
- 4. Set time aside
- 5. Enjoy

# **Thanks**



devinscottukulele@gmail.com Facebook - Devin Scott Ukulele

12

#### So You have a bass.... Now what?

In this workshop we are going to start at the very beginning (What are the strings) and by the end we will be playin a song. So let's go!

#### Bass Strings

Lowest to highest note E-A-D-G

Now just like with the uke, Bass tabs are written with the top string on the bottom



#### Plucking the strings

Finger vs Thumb

#### Learning the notes



#### How to Play Ubass, Devin Scott

#### **Scales**

Boooo. Am I right?

But scales are a great way to learn the notes and then help you pi