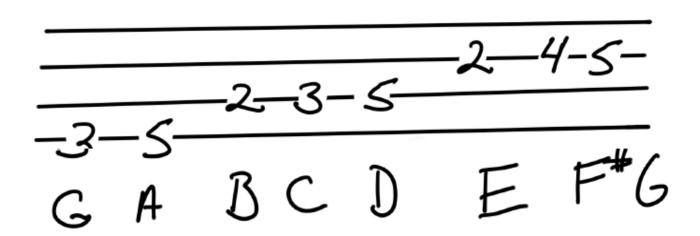

*Practice Tips**

- 1. Start slow
- 2. One at a time  $_{
  m I}$
- 3. Metronome
- 4. Set time aside
- 5. Enjoy

# **Thanks**



devinscottukulele@gmail.com Facebook - Devin Scott Ukulele

12

#### So You have a bass.... Now what?

In this workshop we are going to start at the very beginning (What are the strings) and by the end we will be playin a song. So let's go!

#### Bass Strings

Lowest to highest note E-A-D-G

Now just like with the uke, Bass tabs are written with the top string on the bottom



#### Plucking the strings

Finger vs Thumb

#### Learning the notes



#### How to Play Ubass, Devin Scott

#### **Scales**

Boooo. Am I right?

But scales are a great way to learn the notes and then help you pick notes to play later!

So bear with me here and let's learn a scale

G Scale



#### **Patterns**

So many patterns can be repeated on the bass in order to play in a different key



بن\_\_\_\_\_14

#### Playing the first song

An easy way to start out is to just play the root note of each chord







# Most important thing!

If you want to learn you have to

# PRACTICE!!!

# **Practice Tips**

- Start slow
- 2. One at a time
- Metronome
- 4. Set time aside
- 5. Enjoy

# **Thanks**



devinscottukulele@gmail.com Facebook - Devin Scott Ukulele

76

# **Workshops & Instructors**

#### Tiki Dave



With a background in classic rock, country, trop-rock, reggae, Hawaiian music, southern rock and the singer/songwriter tradition, Tiki Dave's repertoire is one big, delicious bowl of musical stew! Many know him from his weekly Ukuleleville Play-Along Parties, as well as his