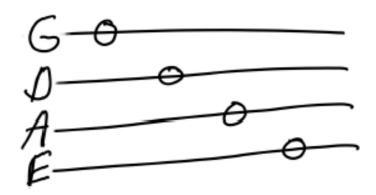

pointer
"TY' Is a pluck of the top string with the thumb



#### Introduction to Clawhammer, Devin Scott

We don't have to always play the first (BUM) on the A string.



### **Holding Notes**







# The Song



# Most important thing!

If you want to learn you have to

# PRACTICE!!!

## **Practice Tips**

- 1. Start slow
- 2. One at a time  $_{
  m I}$
- 3. Metronome
- 4. Set time aside
- 5. Enjoy

# **Thanks**



devinscottukulele@gmail.com Facebook - Devin Scott Ukulele

12

#### So You have a bass.... Now what?

In this workshop we are going to start at the very beginning (What are the strings) and by the end we will be playin a song. So let's go!

#### Bass Strings

Lowest to highest note E-A-D-G

Now just like with the uke, Bass tabs are written with the top string on the bottom



#### Plucking the strings

Finger vs Thumb

#### Learning the notes



#### How to Play Ubass, Devin Scott

#### **Scales**

Boooo. Am I right?

But scales are a great way to learn the notes and then help you pick notes to play later!

So bear with me here and let's learn a scale

G Scale



#### **Patterns**

So many patterns can be repeated on the bass in order to play in a different key



بن\_\_\_\_\_14

#### Playing the first song

An easy way to start out is to just play the root note of each chord







# Most important thing!

If you want to learn you have to

# PRACTICE!!!

# **Practice Tips**

- Start slow
- 2. One at a time
- Metronome
- 4. Set time aside
- 5. Enjoy

# **Thanks**



devinscottukulele@gmail.com Facebook - Devin Scott Ukulele

76

# **Workshops & Instructors**