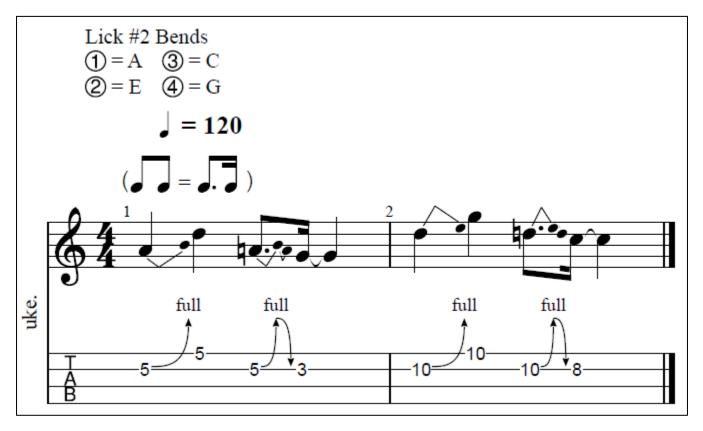

alm

Primarily using the C-major scale, Ray will look at various soloing techniques including bending, hammer ons, pull offs, and the use of vibrato to create smooth and impressive licks. You'll have a chance to combine these techniques to create your own short improvisation, which you may choose to share during a lively and entertaining jam session at the end of the workshop.

#### **Getting Spicy with Embellishments**

Sunday 9 – 9:45 pm Majestic Palm In this workshop Ray will focus on some fun and simple ukulele licks and chord embellishments to spice up our ukulele sound. Using these embellishments, you'll have a chance to create your own short improvisations. We'll also take a look at some classic song introductions and adapt them to ukulele.



#### YOU Can Solo Too, Ray Cygrymus





#### YOU Can Solo Too, Ray Cygrymus







#### Getting Spicy With Embellishments, Ray Cygrymus

ISLAND STYLE INTRO by John Cruz

(1) = A (3) = C
(2) = E (4) = G

(3) = 120











"GCEA" Standard Tuning



C Luna Guitars - www.lunaguitars.com









Grateful Hosts of the TBUS Open Mic Every 4<sup>th</sup> Thursday Since 2010!

Great food, drink & live music

Voted "Best Safety Harbor Restaurant" 6 years in a row by Clearwater's *Best of the Bay* 

Like us on Facebook!













#### Tampa Bay Ukulele Society Facebook page

has announcements to upcoming events, discussions, as well as workshop and event videos. Go to:

https://www.facebook.com/groups/121478871264185

#### Tampa Bay Ukulele Society YouTube channel

presents monthly talent shows, Jay Nunes' open mics and jams, and