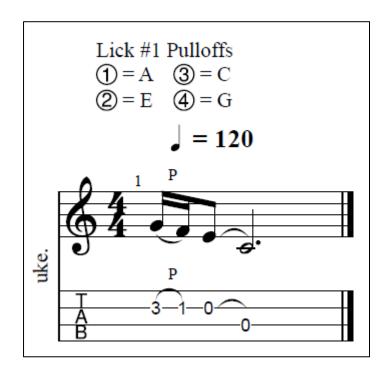

Palm

Primarily using the C-major scale, Ray will look at various soloing techniques including bending, hammer ons, pull offs, and the use of vibrato to create smooth and impressive licks. You'll have a chance to combine these techniques to create your own short improvisation, which you may choose to share during a lively and entertaining jam session at the end of the workshop.

#### **Getting Spicy with Embellishments**

Sunday 9 – 9:45 pm Majestic Palm In this workshop Ray will focus on some fun and simple ukulele licks and chord embellishments to spice up our ukulele sound. Using these embellishments, you'll have a chance to create your own short improvisations. We'll also take a look at some classic song introductions and adapt them to ukulele.



#### YOU Can Solo Too, Ray Cygrymus





#### YOU Can Solo Too, Ray Cygrymus







#### Getting Spicy With Embellishments, Ray Cygrymus

ISLAND STYLE INTRO by John Cruz

(1) = A (3) = C
(2) = E (4) = G

(3) = 120











"GCEA" Standard Tuning



C Luna Guitars - www.lunaguitars.com









Grateful Hosts of the TBUS Open Mic Every 4<sup>th</sup> Thursday Since 2010!

Great food, drink & live music

Voted "Best Safety Harbor Restaurant" 6 years in a row by Clearwater's *Best of the Bay* 

Like us on Facebook!













#### Tampa Bay Ukulele Society Facebook page

has announcements to upcoming events, discussions, as well as workshop and event videos. Go to:

https://www.facebook.com/groups/121478871264185

#### Tampa Bay Ukulele Society YouTube channel

presents monthly talent shows, Jay Nunes' open mics and jams, an