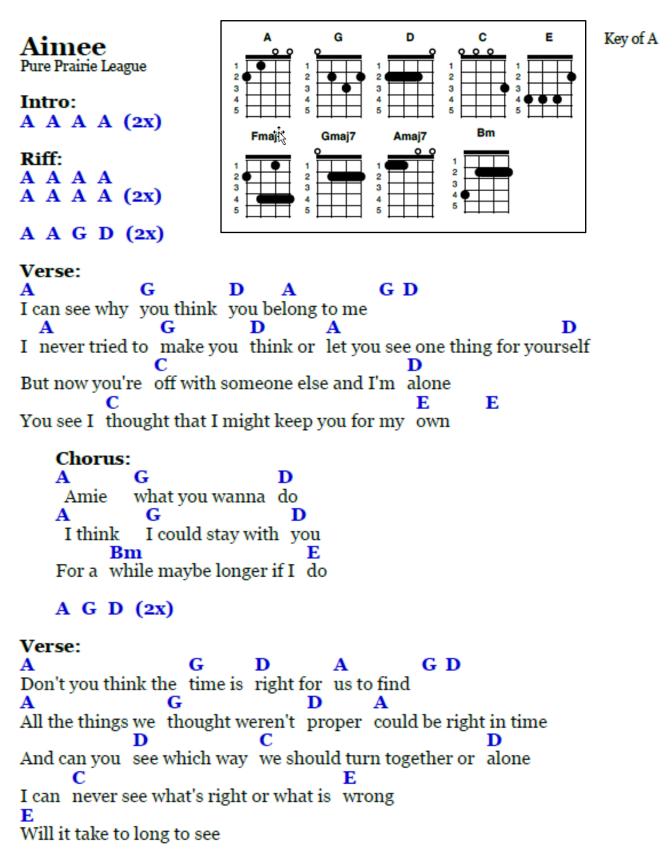

by learning this beat count method you'll gain proficiency in your rhythm playing and you'll be able to transfer this knowledge to other songs.

Norine has been teaching ukulele and baritone to players of all ages since 2012. An ASCAP member, she's well known for her original compositions and is a favorite at Tampa Bay area folk and ukulele festivals. Norine cohosts the Whistle Stop Grill & Bar's monthly Ukulele Open Mic event, now in its 12th year. She also created and hosts the rock-themed South Tampa Ukulele Jam now in its 9th year. A firm believer that "age has no boundaries when the mind has no fences," Norine especially enjoys performing at assisted living facilities, where she uses targeted music selections to increase cognitive responses among seniors.

#### **Norine Mungo**









```
Chorus:
    Amie what you wanna do
    I think I could stay with you
   For a while maybe longer if I do
   A G D (2x)
   Solo:
   AGD AGD
    A G D
   ADCDCEE
   Chorus:
    Amie what you wanna do
    I think I could stay with you
   For a while maybe longer if I do
   A G D (2x)
Verse:
                                                  G D
                         D
Now it's come to what you want you've had your way
And all the things you thought before just faded into gray
And can you see that I don't know if it's you or if it's me
If it's one of us I'm sure we both will see
E
Won't you look at me and tell me
   Chorus:
                            D
            what you wanna do
    Amie
    I think I could stay with you
   For a while maybe longer if I longer if I do yeah now
``