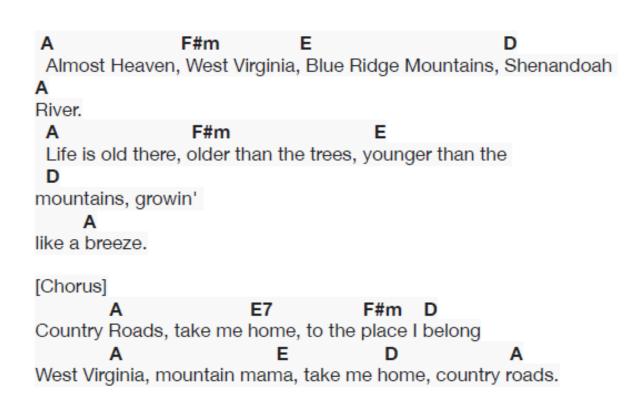

ow what?

In this workshop we are going to start at the very beginning (What are the strings) and by the end we will be playin a song. So let's go!

#### Bass Strings

Lowest to highest note E-A-D-G

Now just like with the uke, Bass tabs are written with the top string on the bottom



#### Plucking the strings

Finger vs Thumb

#### Learning the notes



#### How to Play Ubass, Devin Scott

#### **Scales**

Boooo. Am I right?

But scales are a great way to learn the notes and then help you pick notes to play later!

So bear with me here and let's learn a scale

G Scale



#### **Patterns**

So many patterns can be repeated on the bass in order to play in a different key



بن\_\_\_\_\_14

#### Playing the first song

An easy way to start out is to just play the root note of each chord







# Most important thing!

If you want to learn you have to

# PRACTICE!!!

# **Practice Tips**

- Start slow
- 2. One at a time
- Metronome
- 4. Set time aside
- 5. Enjoy

# **Thanks**



devinscottukulele@gmail.com Facebook - Devin Scott Ukulele

76

# **Workshops & Instructors**

#### Tiki Dave



With a background in classic rock, country, trop-rock, reggae, Hawaiian music, southern rock and the singer/songwriter tradition, Tiki Dave's repertoire is one big, delicious bowl of musical stew! Many know him from his weekly Ukuleleville Play-Along Parties, as well as his Sunday online performances, The Shaka Shack. But for anyone who has seen him perform live at various bars, clubs, restaurants, festivals and even cruise ships, you know that no matter what style of music he's playing and