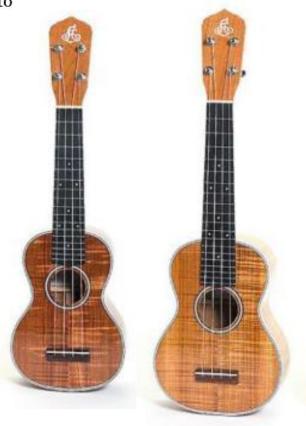

# Augustino LoPrinzi Guitars & Ukuleles

When you play a LoPrinzi instrument, you're playing more than just wood and strings--you're experiencing the culmination of the years of old world lutherie skills practiced by Augustino and Donna LoPrinzi. This father-daughter team proudly handcrafts each of the instruments bearing the LoPrinzi name. While their shop in Clearwater, Florida is small, the instruments they produce travel the globe, carrying the LoPrinzi name into recording studios and performance halls worldwide.

Augustino LoPrinzi began making ukuleles on a bit of a whim. Long practiced in the design and handcrafting of guitars-both classical and steel string-Augustino was approached by Herb Ohta's manager to create an instrument for the ukulele virtuoso. Ohta-San found the resulting ukulele to

be a delight-and the LoPrinzi name soon became a legend on these small instruments. Cradle a LoPrinzi ukulele in your arms and experience the joy of the simplest instrument-with a sophisticated sound.