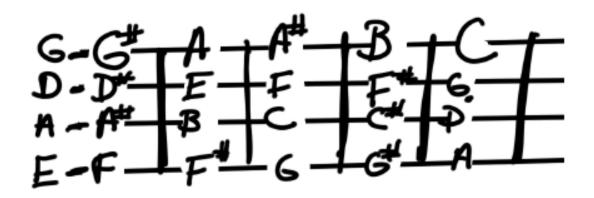

duction to Clawhammer, Devin Scott

We don't have to always play the first (BUM) on the A string.



### **Holding Notes**







# The Song



# Most important thing!

If you want to learn you have to

# PRACTICE!!!

## **Practice Tips**

- 1. Start slow
- 2. One at a time  $_{
  m I}$
- 3. Metronome
- 4. Set time aside
- 5. Enjoy

# **Thanks**



devinscottukulele@gmail.com Facebook - Devin Scott Ukulele

12

#### So You have a bass.... Now what?

In this workshop we are going to start at the very beginning (What are the strings) and by the end we will be playin a song. So let's go!

#### Bass Strings

Lowest to highest note E-A-D-G

Now just like with the uke, Bass tabs are written with the top string on the bottom



#### Plucking the strings

Finger vs Thumb

#### Learning the notes



#### How to Play Ubass, Devin Scott

#### **Scales**

Boooo. Am I right?

But scales are a great way to learn the notes and then help you pick notes to play later!

So bear with me here and let's learn a scale

G Scale



#### **Patterns**

So many patterns can be repeated on the bass in order to play in a different key



بن\_\_\_\_\_14

#### Playing the first song

An easy way to start out is to just play the root note of each chord







# Most important thing!

If you want to learn you have to

# PRACTICE!!!

# **Practice Tips**

- Start slow
- 2. One at a time
- Metronome
- 4. Set time aside
- 5. Enjoy

# **Thanks**



devinscottukulele@gmail.com Facebook - Devin Scott Ukulele

76

# **Workshops & Instructors**

#### Tiki Dave



With a background in classic rock, country, trop-roc