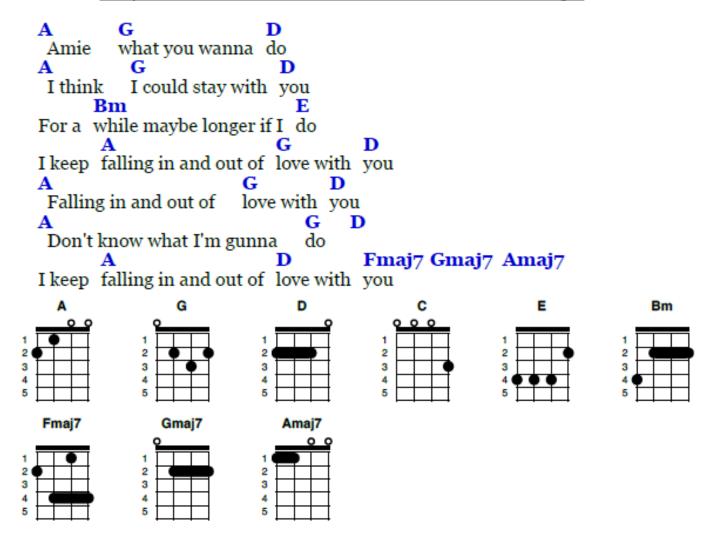

d stay with you
   For a while maybe longer if I do
   A G D (2x)
   Solo:
   AGD AGD
    A G D
   ADCDCEE
   Chorus:
    Amie what you wanna do
    I think I could stay with you
   For a while maybe longer if I do
   A G D (2x)
Verse:
                                                  G D
                         D
Now it's come to what you want you've had your way
And all the things you thought before just faded into gray
And can you see that I don't know if it's you or if it's me
If it's one of us I'm sure we both will see
E
Won't you look at me and tell me
   Chorus:
                            D
            what you wanna do
    Amie
    I think I could stay with you
   For a while maybe longer if I longer if I do yeah now
```

23

#### Vary Your Strum, Count Your Beats, Norine Mungo







# **Workshops & Instructors**



Ray Cygrymus



Pittsburgh native Ray Cygrymus (sa-GRIM-mus) brings a vast array of talent, training and experience to TBUG '22. A Duquesne University graduate and multi-instrumentalist, he's fronted rock bands and also taught elementary school music for 30+ years, recently specializing in ukulele instruction. Equally involved in theater as a musician, director, acting coach, sound designer and actor, Ray has played everything from a swashbuckling pirate to the title role in Jesus Christ Superstar. By sharing his techniques and skill sets, he hopes players will look at their ukuleles differently, and then spread the love of this spectacular little instrument that brings people together in such a big way!

Facebook@surfn-rz YouTube@SURFN-RZ

#### YOU C