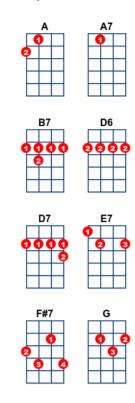

## Love Me Tender (Easy for T.B.U.G.)

key:D, artist: Bobby Kemp (Elvis Presley) writer:Ken Darby

https://www.youtube.com/watch?v=qwlrUUyxg9c

\*Intro\* [D6] /

[D6] Love me tender, [E7] love me sweet

[A] Never let me [D6] go [A]

[D6] You have made my [E7] life complete

[A] And I love you [D6] so [A]

[D6] Love me [F#7] tender, [D6] love me [D7] true

[G] All my [Gm] dreams ful-[D6]fil [A7]

[D6] For my [B7] darlin' [E7] I love you

[A] And I always [D6] will [A]

[D6] Love me tender, [E7] love me long

[A] Take me to your [D6] heart [A]

[D6] For it's there that [E7] I belong

[A] And will never [D6] part [A]

[D6] Love me [F#7] tender, [D6] love me [D7] true

[G] All my [Gm] dreams ful-[D6]fil [A7]

[D6] For my [B7] darlin' [E7] I love you

[A] And I always [D6] will [A7] [D6]